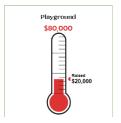

**LET'S PLAY!! PLAYGROUND UPDATE!** Donors have come forward offering a matching gift of up to \$30,000 by December 31! What a blessing! If interested in giving, please use the "Playground" envelopes available in the church lobby or use the QR Code found on the playground posters, for a link to our Online Giving for this fund. Any questions, please contact Principal Mielke.

As we approach Thanksgiving, we are grateful for all the blessings of our school community—especially the support of our families. Speaking of gratitude, I'd like to share an exciting update about our **Playground Fundraiser**. We are working hard

to raise \$125,000 to upgrade our playground, and thanks to the generosity of parents and members, we have already raised \$20,000! **We also have donors who are willing to match up to \$30,000 given by December 31!** 