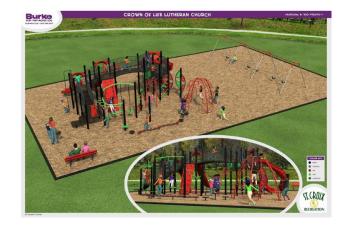

**LET'S PLAY!! PLAYGROUND UPDATE!** Donors have come forward offering a matching gift of up to \$30,000 by December 31! What a blessing! If interested in giving, please use the "Playground" envelopes available in the church lobby or use the QR Code found on the playground posters, for a link to our Online Giving for this fund. Any questions, please contact Principal Mielke.

As we approach Thanksgiving, we are grateful for all the blessings of our school community—especially the support of our families. Speaking of gratitude, I'd like to share an exciting update about our **Playground Fundraiser**. We are working hard

to raise \$125,000 to upgrade our playground, and thanks to the generosity of parents and members, we have already raised \$20,000! **We also have donors who are willing to match up to \$30,000 given by December 31!** 

If you would like to contribute, you can drop off a donation in the envelope provided in the school office, donate online, or feel free to reach out to me directly. Every contribution, large or small, brings us one step closer to creating a safe and engaging space for all of our students to enjoy. Thank you again for your ongoing support. Together, we are creating a school environment where our students can achieve their full potential, nurture Christian values, and create lifelong relationships that span generations!