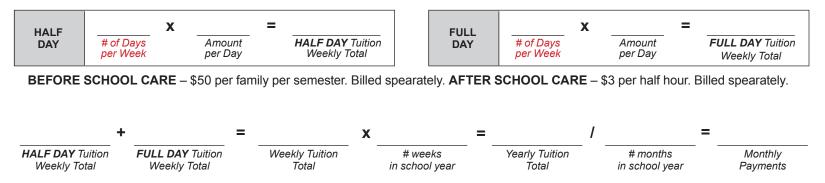

## **PREK TUITION WORKSHEET**

| Authorized Payer Name | Phone | Email     |
|-----------------------|-------|-----------|
| Address               | City  | State Zip |

Put an X in each box for the PreK sessions you would like to enroll in. Minimum of two sessions on two different days.

| STUDENT NAME |                                 |                                | MON | TUES | WED | THUR | FRI |
|--------------|---------------------------------|--------------------------------|-----|------|-----|------|-----|
|              | BEFORE SCHOOL CARE 7:00-8:00 am |                                |     |      |     |      |     |
|              | PREK SESSION                    | MORNING 8:00-11:00 am          |     |      |     |      |     |
|              |                                 | AFTERNOON 12:30-3:10 pm        |     |      |     |      |     |
|              | AFTER SCHOOL CARE 3:30-5:30 pm  |                                |     |      |     |      |     |
| STUDENT NAME |                                 |                                |     | TUES | WED | THUR | FRI |
|              | BEFORE SCHOOL CARE 7:00-8:00 am |                                |     |      |     |      |     |
|              | PREK SESSION                    | MORNING 8:00-11:00 am          |     |      |     |      |     |
|              |                                 | AFTERNOON 12:30-3:10 pm        |     |      |     |      |     |
|              | AFTER SCHOOL CARE 3:30-5:30 pm  |                                |     |      |     |      |     |
| STUDENT NAME |                                 |                                |     | TUES | WED | THUR | FRI |
|              | BEFORE SCHOOL CARE 7:00-8:00 am |                                |     |      |     |      |     |
|              |                                 | MORNING 8:00-11:00 am          |     |      |     |      |     |
|              | PREK SESSION                    | <b>AFTERNOON</b> 12:30-3:10 pm |     |      |     |      |     |
|              | AFTER SCHOOL CARE 3:30-5:30 pm  |                                |     |      |     |      |     |

**MONTHLY TUITION** (*Tuition will not be refunded for days missed or for days the school is closed due to holidays, conferences, weather, etc.*) *Fill in # of days per week. If you are not using an option put a "0" in the blank* 